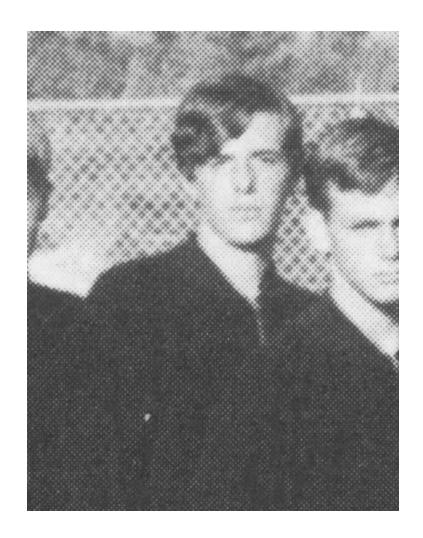

ice Williams



## Rob Wasserman

## Pg. 132 Cub Staff group photo



**CUB STAFF** 

FIRST ROW: Left to Right; B. Goldstone, S. Kawahara, J. Hiraki, S. Fujiki, C. Coggins. SECOND ROW: B. Zucker, J. Hall, J. Cox, P. Meyer, C. Cook. THIRD ROW: R. Braun, A. Roberts, T. Ota, E. Murphy, B. Biehl, C. Johnson. FOURTH ROW: D. Pelton, B. Calderaro, R. Wasserman, W. Aubry. FIFTH ROW: D. Golding, H. Bresin, S. Fischer, G. Hiraki, F. Conway.



Pg. 162 Track Team



FIRST ROW, left to right: J. Nasser, E. Nice, M. Takaha, T. Kuramura, L. Haussler, C. Harris, R. Patten, D. Pelton, B. Wada, R. Krakow. SECOND ROW: M. Kuramura, M. Sullivan, G. Higashioka,

B. James, R. Wasserman, M. Malzkuhn, R. DaMotta, B. Wellman, B. Cowan, J. Russell, F. Barnes, J. Tanaka, S. Lee, K. Walker, R. Furnari, J. Moncrief.