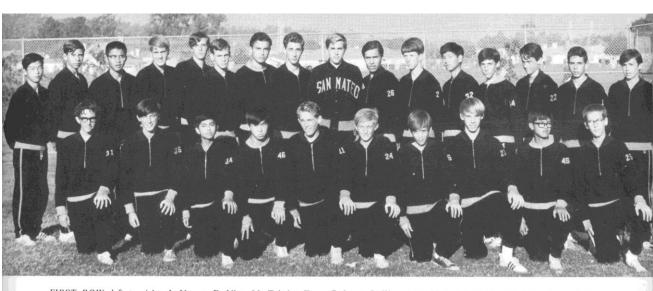

Pg. 162 Track Team

FIRST ROW, left to right: J. Nasser, E. Nice, M. Takaha, T. Kuramura, L. Haussler, C. Harris, R. Patten, D. Pelton, B. Wada, R. Krakow. SECOND ROW: M. Kuramura, M. Sullivan, G. Higashioka,

B. James, R. Wasserman, M. Malzkuhn, R. DaMotta, B. Wellman, B. Cowan, J. Russell, F. Barnes, J. Tanaka, S. Lee, K. Walker, R. Furnari, J. Moncrief.