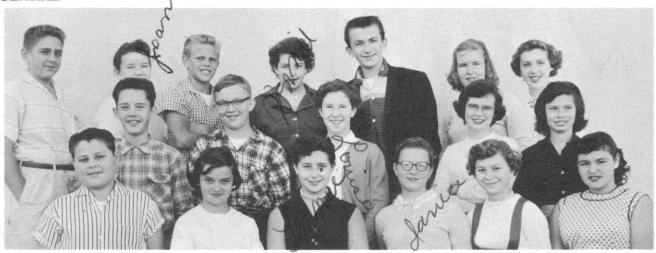

my god snooper uddy. Leechy have in with Droopy. hope you work ality

Pg. 32 9<sup>th</sup> Grade Class Photo (Mrs. Clarke) signed "Dick"

#### CLARKE

First Row: Gary Macchi, Michel Jo Mauss, Lonnie Marchi, Janice Lister, Melva Eilers, Jo Ann Lenzini. Second Row: Rich Meyer, Troy Lyon, Louise Lyon, Joan Leahy, Katherine Meyers. Third Row: Ross Miller, Jo Ann Maxwell, Dick Latvala, Ronnie Kleinhammer, Doug McCauley, Diane Joost, Kristine Lindberg.