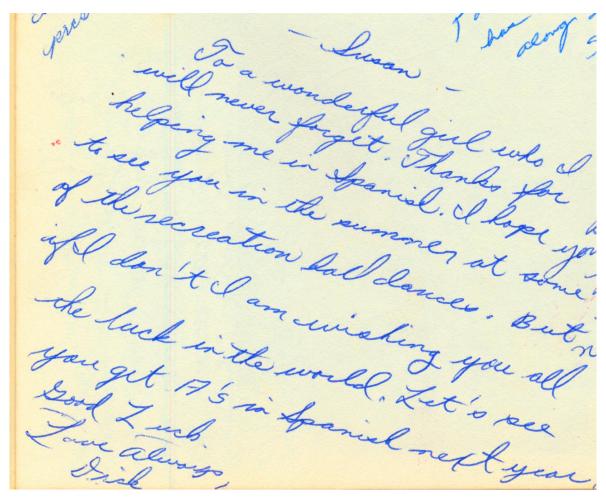

PAGES NOT NUMBERED AND ARE APPROXIMATE



# Signed by Dick Latavala , inside front cover at the spine



- peret brown Diek peret pope you to me go a " have year corde go a " have year long duch next year dong duch open next mice op de row ruend est uting ever n alum Imm 70 "

my god snooper uddy. Leechy have in with Droopy. hope you work ality

Pg. 32 9<sup>th</sup> Grade Class Photo (Mrs. Clarke) signed "Dick"

#### CLARKE



First Row: Gary Macchi, Michel Jo Mauss, Lonnie Marchi, Janice Lister, Melva Eilers, Jo Ann Lenzini. Second Row: Rich Meyer, Troy Lyon, Louise Lyon, Joan Leahy, Katherine Meyers. Third Row: Ross Miller, Jo Ann Maxwell, Dick Latvala, Ronnie Kleinhammer, Doug McCauley, Diane Joost, Kristine Lindberg.



# Pg. 55 Full inscription on Autograph page to Susan from Dick



#### Pg. 61 J.V. Football Team photo signed "Dick"



First Row: Bob Widmar, Don White, Monte Berke, Co-Captain Don Klose, Dick Latvala, Jim Catalano, Sandy Watts, Conrad Gaunt, Jim Bauer, Charles Posey. Nick Steven. Second Row: Dennis Hendrickson, Leslie Ruh, Co-Captain Gene Miller, Dick Moriarty, John Roberts, Lenard Erickson, Lavrence Cassell, Rick Avery, Dennis Paddock, Basil Rago. Third Row: Coach Henry Silva, Richard Tidwell, John Jones, Bruce McLaughlin, Joey Zuppo, Jim Wilson, Bob Strohmeier, Richard Calegari, Don Biagi, Frank Jeans, Ernie Machado, Coach Charles Clark.

J. V. FOOTBALL TEAM

# Dick's copy and Susan's signed copy



### Pg. 67 "B" Track Team group photo, signed "Dick"

<text>

#### Dick's copy and Susan's signed copy

© 2022 - Eric Schwartz Yearbook Collection



#