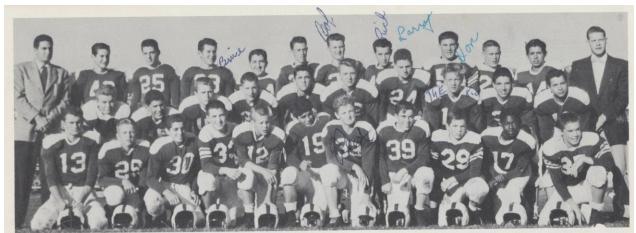

#### Pg. 61 J.V. Football Team photo signed "Dick"

First Row: Bob Widmar, Don White, Monte Berke, Co-Captain Don Klose, Dick Latvala, Jim Catalano, Sandy Watts, Conrad Gaunt, Jim Bauer, Charles Posey. Nick Steven. Second Row: Dennis Hendrickson, Leslie Ruh, Co-Captain Gene Miller, Dick Moriarty, John Roberts, Lenard Erickson, Lavrence Cassell, Rick Avery, Dennis Paddock, Basil Rago. Third Row: Coach Henry Silva, Richard Tidwell, John Jones, Bruce McLaughlin, Joey Zuppo, Jim Wilson, Bob Strohmeier, Richard Calegari, Don Biagi, Frank Jeans, Ernie Machado, Coach Charles Clark.

J. V. FOOTBALL TEAM