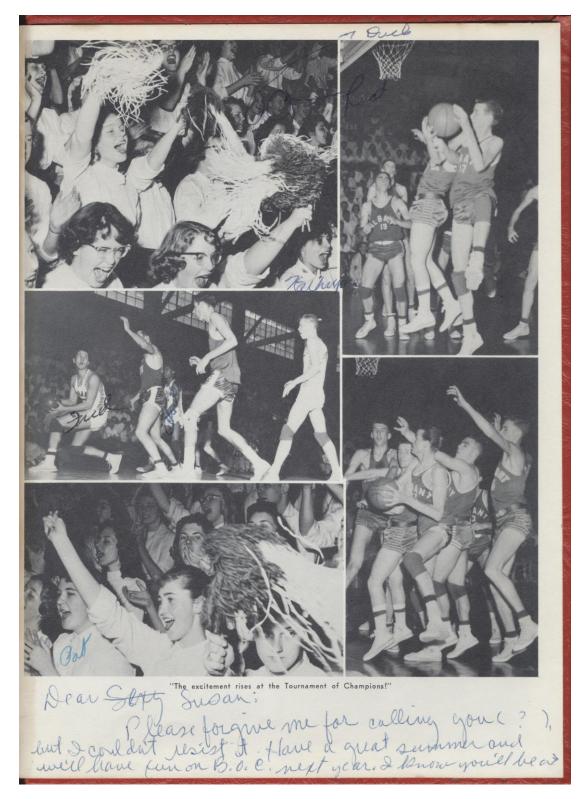

t Row: Bob Widmar, Don White, Monte Berke, Co-Captain Don Klose, Dick Latvala, Jim Catalano, Sandy Watts, Conrad Gaunt, Jim Bauer, Charles Posey. Nick Steven. Second Row: Dennis Hendrickson, Leslie Ruh, Co-Captain Gene Miller, Dick Moriarty, John Roberts, Lenard Erickson, Lavrence Cassell, Rick Avery, Dennis Paddock, Basil Rago. Third Row: Coach Henry Silva, Richard Tidwell, John Jones, Bruce McLaughlin, Joey Zuppo, Jim Wilson, Bob Strohmeier, Richard Calegari, Don Biagi, Frank Jeans, Ernie Machado, Coach Charles Clark.

J. V. FOOTBALL TEAM

# Dick's copy and Susan's signed copy



### Pg. 67 "B" Track Team group photo, signed "Dick"

<text>

#### Dick's copy and Susan's signed copy

© 2022 - Eric Schwartz Yearbook Collection



## 4 crowd photos on the last 2 pages signed "Dick" on each