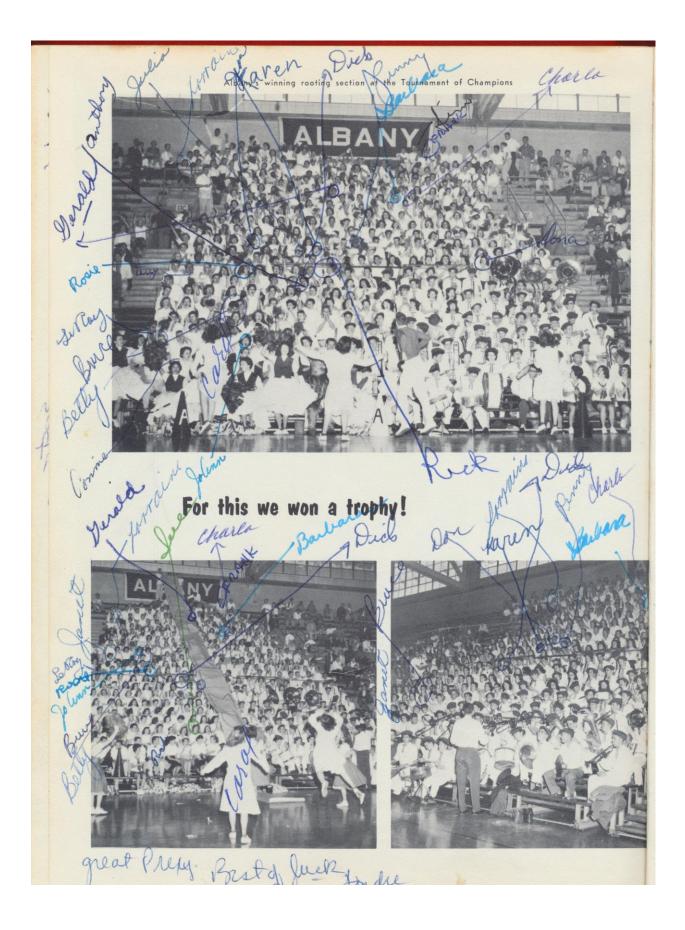

w: Bob Widmar, Don White, Monte Berke, Co-Captain Don Klose, Dick Latvala, Jim Catalano, Sandy Watts, Conrad Gaunt, Jim Bauer, Charles Posey. Nick Steven. Second Row: Dennis Hendrickson, Leslie Ruh, Co-Captain Gene Miller, Dick Moriarty, John Roberts, Lenard Erickson, Lavrence Cassell, Rick Avery, Dennis Paddock, Basil Rago. Third Row: Coach Henry Silva, Richard Tidwell, John Jones, Bruce McLaughlin, Joey Zuppo, Jim Wilson, Bob Strohmeier, Richard Calegari, Don Biagi, Frank Jeans, Ernie Machado, Coach Charles Clark.

J. V. FOOTBALL TEAM

# Dick's copy and Susan's signed copy



### Pg. 67 "B" Track Team group photo, signed "Dick"

<text>

#### Dick's copy and Susan's signed copy

© 2022 - Eric Schwartz Yearbook Collection



## 4 crowd photos on the last 2 pages signed "Dick" on each