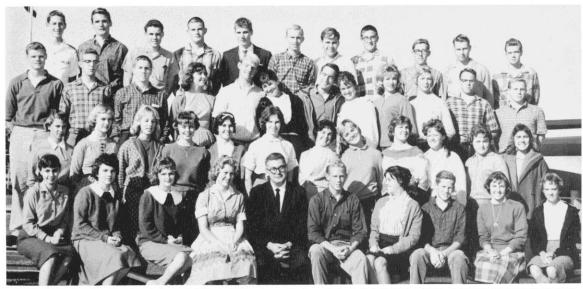

Rick Griffin
Narbonne High School
Harbor City, CA
"El Eco"
1961 Junior Year

Pg. 41 Junior Portrait

Pg. 123 Group Photo Sailing club

SAILING CLUB takes advantage of nearby harbor facilities for intramural races. Front row (I. to r.): K. McClelland, J. Wilson, S. Riggs, M. Clauser (fleet secretary), Mr. J. Cost (sponsor), S. Chidester (fleet commodore), B. Van Ordstrand, H. Wagenseil, B. Gibbs, M. A. Buerge, D. Weber, G. Wonper, A. Goldstein. Second row: S. Perry, C. Cox, J. Welton, J. Arbogast, M. Avery, M. Nelson, M. Thorton-Trump, L. Cooper, S. McVey, C. Sigman, C. Dumble, N. McKay, C. Van Note. Third Row: K. Graux, J. Bishop, J. Wieneke, M. Watkins, R. Griffin, L. Yeakel, B. Hanover, S. Arthurs, D. Singer, S. Nichols, R. Kalstrom, N. Killgore. Back row: J. Foy, S. Tyler, L. Neidengard, W. Fischer, L. Barnum, R. Chase, J. Steffy, D. Winkler, W. Nolan, R. Kalstrom, H. Young.