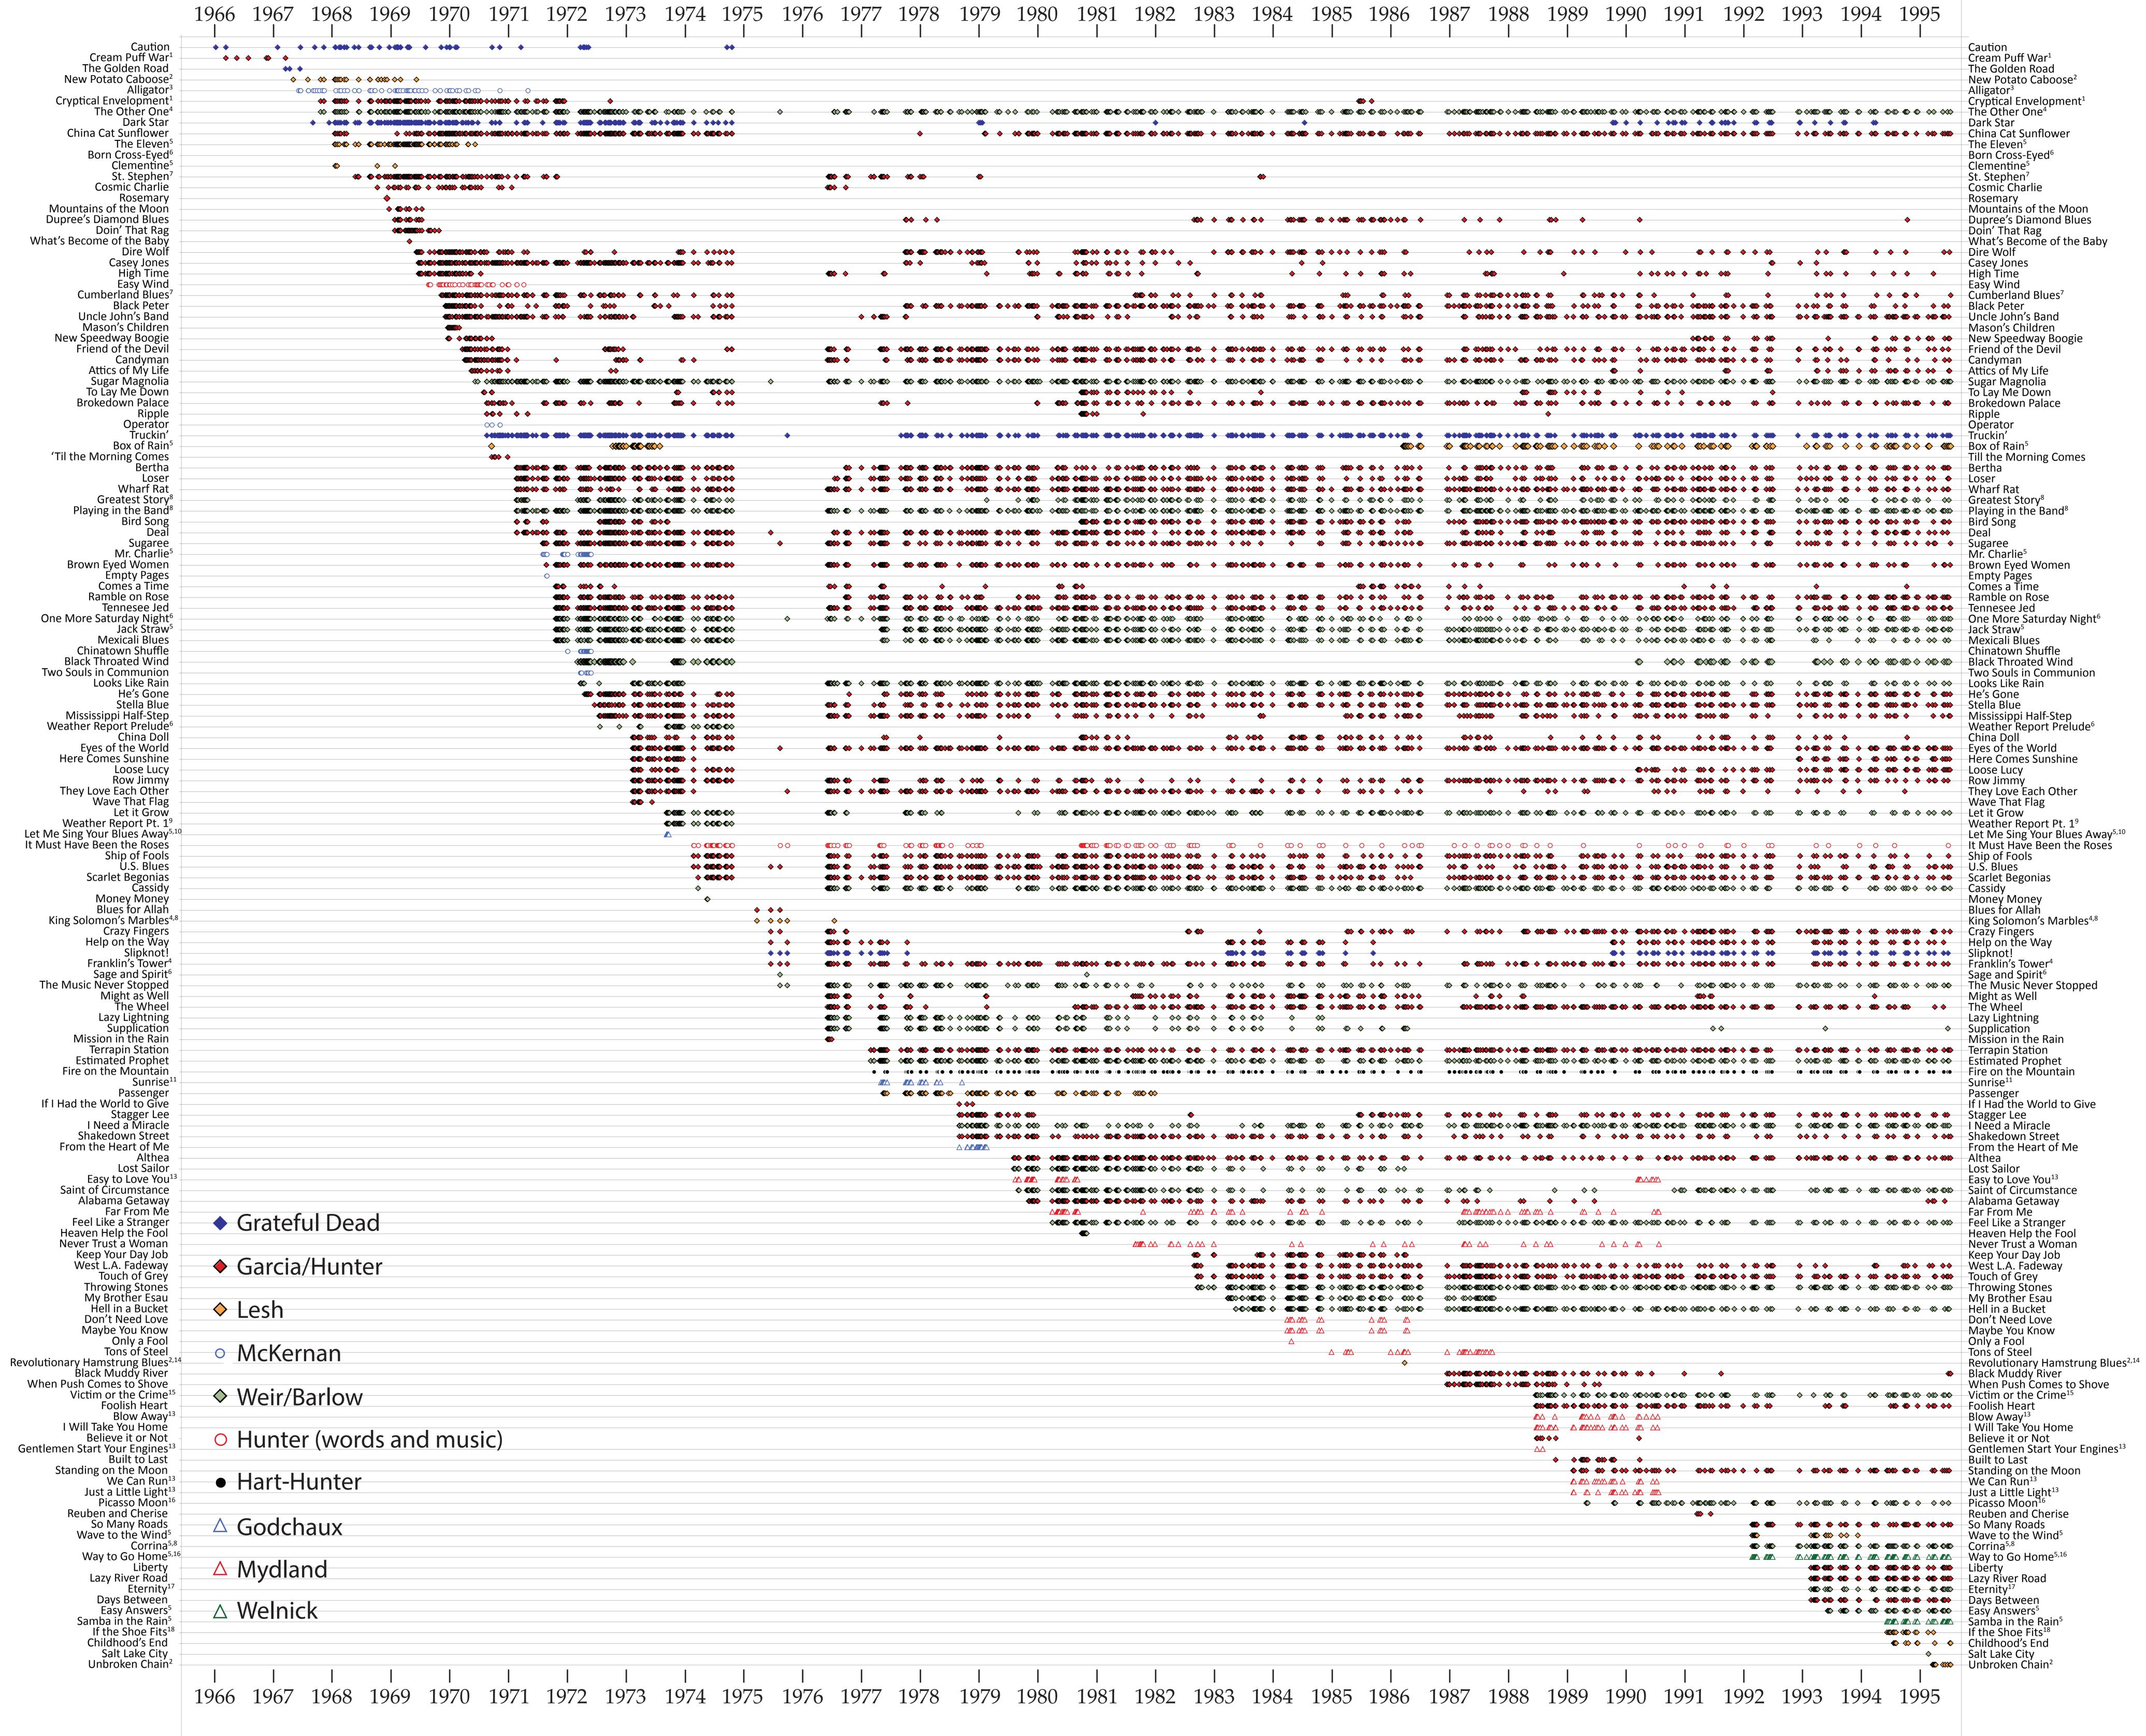

## Grateful Dead Original Song Chart: Every Time Played

ootnotes:
(1) Garcia only; (2) w/Petersen; (3) w/Hunter-Lesh; (4) w/Kreutzmann; (5) w/Hunter; Weir songs with Hunter do not include Barlow; (6) Weir only; (7) w/Lesh; (8) w/Hart; (9) w/Andersen; (10) Keith Godchaux; (11) Donna Godchaux; (12) w/Monk; (13) w/Barlow; (14) w/Mydland; (15) w/Graham; (16) w/Bralove; (17) w/Dixon-Wasserman; (18) w/Charles

Created By Jeff Amato ("Dr. Beechwood") using data from deadbase.com and deadlists.com Thanks to "Light in Ashes" for advice and encouragement. May be reproduced with attribution. Questions or comments: spinifex67@yahoo.com